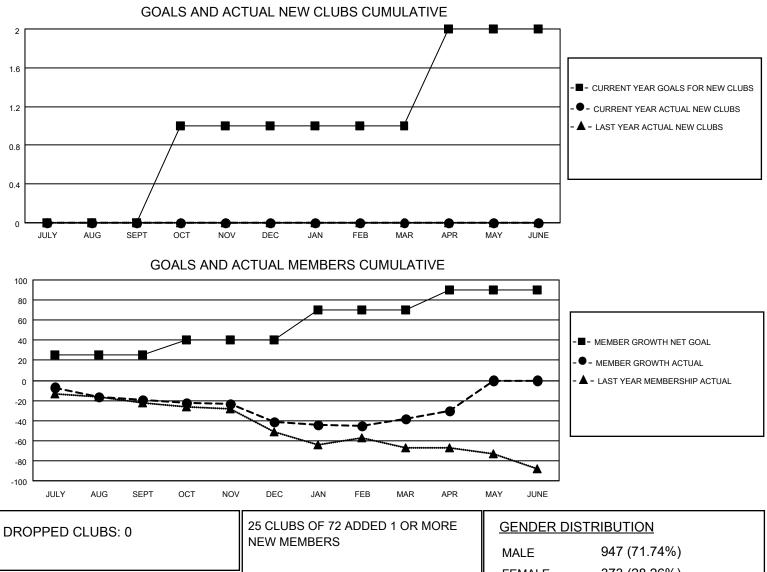

## LOCATION KANSAS

District 17 K

Results as of: 4/30/2021

| Clubs                 |               |           |               | Members               |                        |                         |                                                    |
|-----------------------|---------------|-----------|---------------|-----------------------|------------------------|-------------------------|----------------------------------------------------|
| RESULTS FOR 2020-2021 |               |           |               | RESULTS FOR 2020-2021 |                        |                         |                                                    |
| QUARTER               | NEW CLUB GOAL | NEW CLUBS | DROPPED CLUBS | QUARTER MEM           | BER GROWTH NET<br>GOAL | MEMBER GROWTH<br>ACTUAL | DROPPED<br>MEMBERS ACTUAL<br>(including transfers) |
| JULY/AUG/SEPT         | 0             | 0         | 0             | JULY/AUG/SEPT         | 25                     | 10                      | 29                                                 |
| OCT/NOV/DEC           | 1             | 0         | 0             | OCT/NOV/DEC           | 15                     | 26                      | 44                                                 |
| JAN/FEB/MAR           | 0             | 0         | 0             | JAN/FEB/MAR           | 30                     | 22                      | 18                                                 |
| APR/MAY/JUNE          | 1             | 0         | 0             | APR/MAY/JUNE          | 20                     | 14                      | 6                                                  |